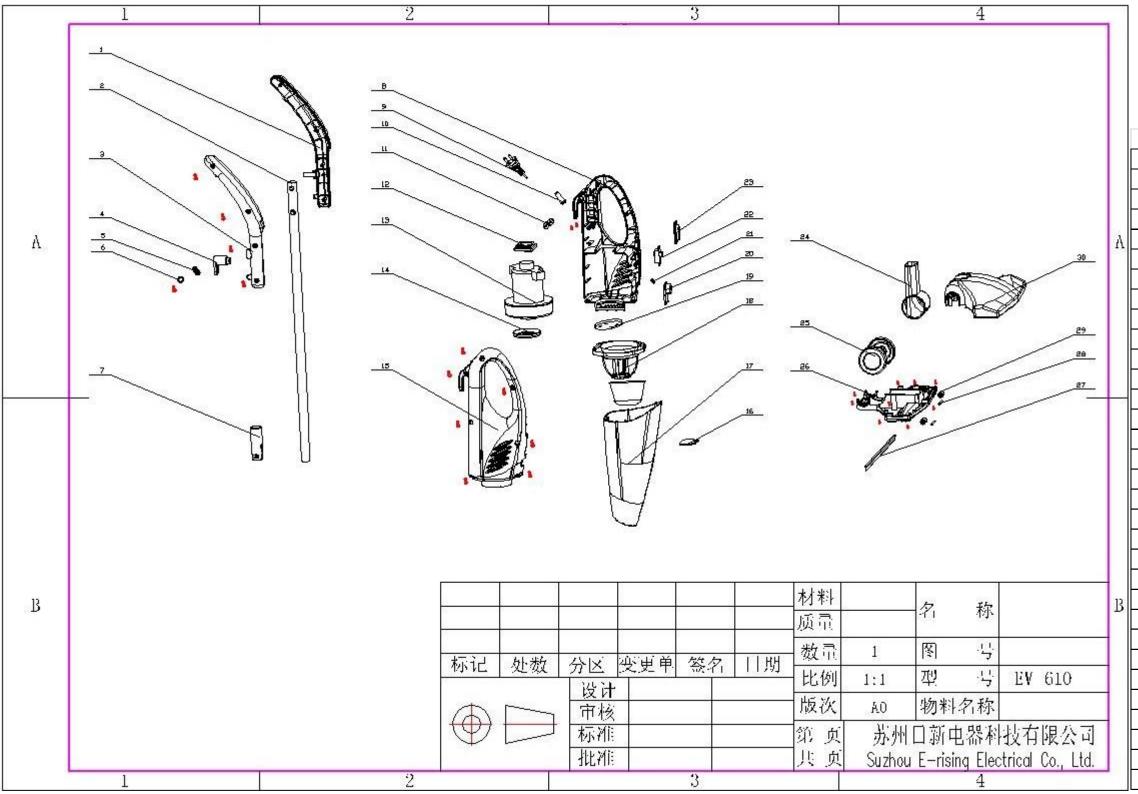

| EV-610 List |                             |                 |          |
|-------------|-----------------------------|-----------------|----------|
| No.         | Description                 | Material        | Quantity |
| 1           | Left cover of handle        | ABS             | 1        |
| 2           | Metal tube                  | A3 steel        | 1        |
| 3           | Right cover of handle       | ABS             | 1        |
| 4           | Hook for cord               | ABS             | 1        |
| 5           | the spring of the hook      | steel           | 1        |
| 6           | mat                         | A3 steel        | 1        |
| 7           | plastic tube                | ABS             | 1        |
| 8           | Left cover of motor         | ABS             | 1        |
| 9           | Power cord                  | Electric Parts  | 1        |
| 10          | protecting sheath           | PVC             | 1        |
| 11          | pressing holder for the cor | ABS             | 1        |
| 12          | Rear seat of motor          | Rubber          | 1        |
| 13          | Motor                       | Electric Parts  | 1        |
| 14          | reduced Shaking absorbing   | Rubber          | 1        |
| 15          | Right cover of motor        | ABS             | 1        |
| 16          | protecting slice            | Ribber          | 1        |
| 17          | Dust canister               | Transparent ABS | 1        |
| 18          | dust bag holder             | PP+cloth        | 1        |
| 19          | Air inlet filter            | scouring pad    | 1        |
| 20          | holder of dust cup          | ABS             | 1        |
| 21          | spring of the holder        | Steel           | 1        |
| 22          | On/ off switch &capacitor   | Electric Parts  | 1        |
| 23          | the cover of the switch     | ABS             | 1        |
| 24          | brush connection            | ABS             | 1        |
| 25          | Big wheel                   | ABS             | 2        |
| 26          | base of the brush           | ABS             | 1        |
| 27          | PVC                         | PVC             | 1        |
| 28          | Rotate wheel axis           | A3 steel        | 2        |
| 29          | Rotate wheel                | ABS             | 2        |
| 30          | the cover of the brush      | ABS             | 1        |
| 35          | Screw                       | soft steel      | 22       |